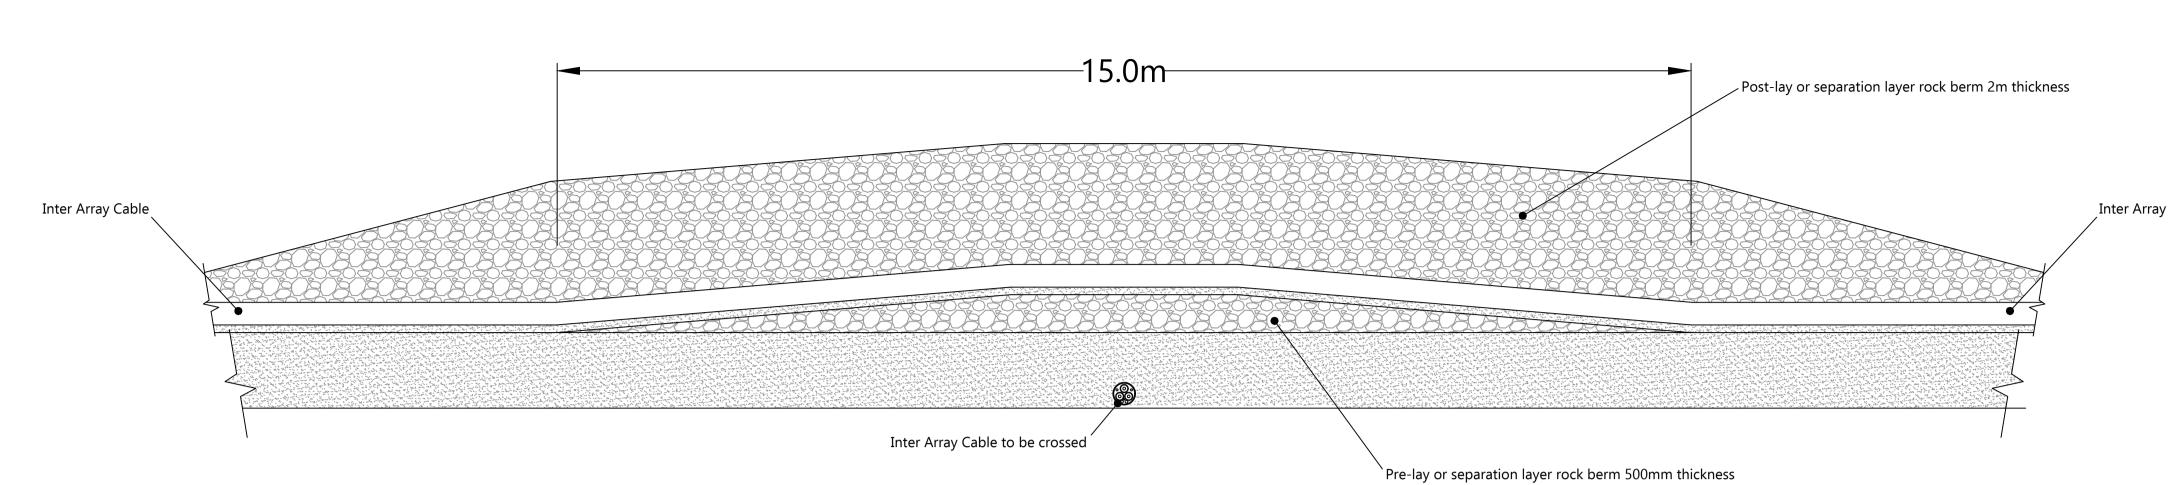

## Typical Undersea Inter-Array Cable Crossing Section

|    | The<br>inc<br>flex | ote:<br>e propose<br>cludes flex<br>xibility opin | ibility as<br>nion issu | s secure<br>ed to the | ed throu<br>e Develo | gh the<br>per by J | de<br>An l | rsign<br>Bord     |
|----|--------------------|---------------------------------------------------|-------------------------|-----------------------|----------------------|--------------------|------------|-------------------|
|    | The<br>and         | eanála und<br>ese plans d<br>d are not            | are not                 | provided              | d by the             | manuj              | fact       | urer              |
| le | purposes'          |                                                   |                         |                       |                      |                    |            |                   |
|    |                    |                                                   |                         |                       |                      |                    |            |                   |
|    |                    |                                                   |                         |                       |                      |                    |            |                   |
|    |                    |                                                   |                         |                       |                      |                    |            |                   |
|    |                    |                                                   |                         |                       |                      |                    |            |                   |
|    |                    |                                                   |                         |                       |                      |                    |            |                   |
|    |                    |                                                   |                         |                       |                      |                    |            |                   |
|    |                    |                                                   |                         |                       |                      |                    |            |                   |
|    |                    |                                                   |                         |                       |                      |                    |            |                   |
|    |                    |                                                   |                         |                       |                      |                    |            |                   |
|    |                    |                                                   |                         |                       |                      |                    |            |                   |
|    |                    |                                                   |                         |                       |                      |                    |            |                   |
|    |                    |                                                   |                         |                       |                      |                    |            |                   |
|    |                    |                                                   |                         |                       |                      |                    |            |                   |
|    |                    |                                                   |                         |                       |                      |                    |            |                   |
|    |                    |                                                   |                         |                       |                      |                    |            |                   |
|    |                    |                                                   |                         |                       |                      |                    |            |                   |
|    |                    |                                                   |                         |                       |                      |                    |            |                   |
|    |                    |                                                   |                         |                       |                      |                    |            |                   |
|    |                    |                                                   |                         |                       |                      |                    |            |                   |
|    |                    |                                                   |                         |                       |                      |                    |            |                   |
|    |                    |                                                   |                         |                       |                      |                    |            |                   |
|    |                    |                                                   |                         |                       |                      |                    |            |                   |
| _  |                    |                                                   |                         |                       |                      |                    |            |                   |
|    |                    |                                                   |                         |                       |                      |                    |            |                   |
|    |                    |                                                   |                         |                       |                      |                    |            |                   |
|    |                    |                                                   |                         |                       | <b>SA</b>            |                    |            |                   |
|    |                    | No                                                | orth li                 |                       |                      |                    |            |                   |
| 5  | STAT               |                                                   | INING                   |                       |                      |                    |            |                   |
| F  | REV:               | DESCRIPTION                                       |                         |                       |                      |                    | BY:        | DATE:             |
| _  | A<br>B             | Issue for App<br>Issue for Rev                    |                         |                       |                      |                    | D<br>D     | 8/3/24<br>19/3/24 |
| _  | C                  | Planning Issu                                     |                         |                       |                      |                    | JD         | 12/4/24           |
|    | D<br>Draw          | ving No:                                          |                         |                       |                      |                    |            |                   |
| _  |                    |                                                   | 240-NISA-OI             | FS-OA-DR-F            | PL-3001              |                    |            |                   |
| E  | Buildiı<br>Avenı   | ng 3400<br>ue 3000                                |                         |                       |                      |                    |            |                   |
| (  | Cork               | Airport Business                                  | Park,                   |                       |                      |                    |            |                   |
|    | SITE:              | T12 AE76<br>SITE: SITE: NISA                      |                         |                       |                      |                    |            |                   |
|    | TIT: -             |                                                   | 1112                    | A                     |                      |                    |            |                   |
|    | TITLE:             |                                                   |                         |                       |                      | , il c             |            |                   |
|    |                    | Offshore                                          | e Cable I               | rotecti               | on Deta              | 1115               |            |                   |
| 5  |                    | E AT A1:                                          | DATE:                   | DRAWN:                |                      |                    | Approv     | red:              |
|    | 1                  | :50&1:25                                          | 12/04/20                | 24 JD                 | UN JD                | UB                 | MJ         |                   |
|    |                    |                                                   |                         |                       |                      |                    |            |                   |