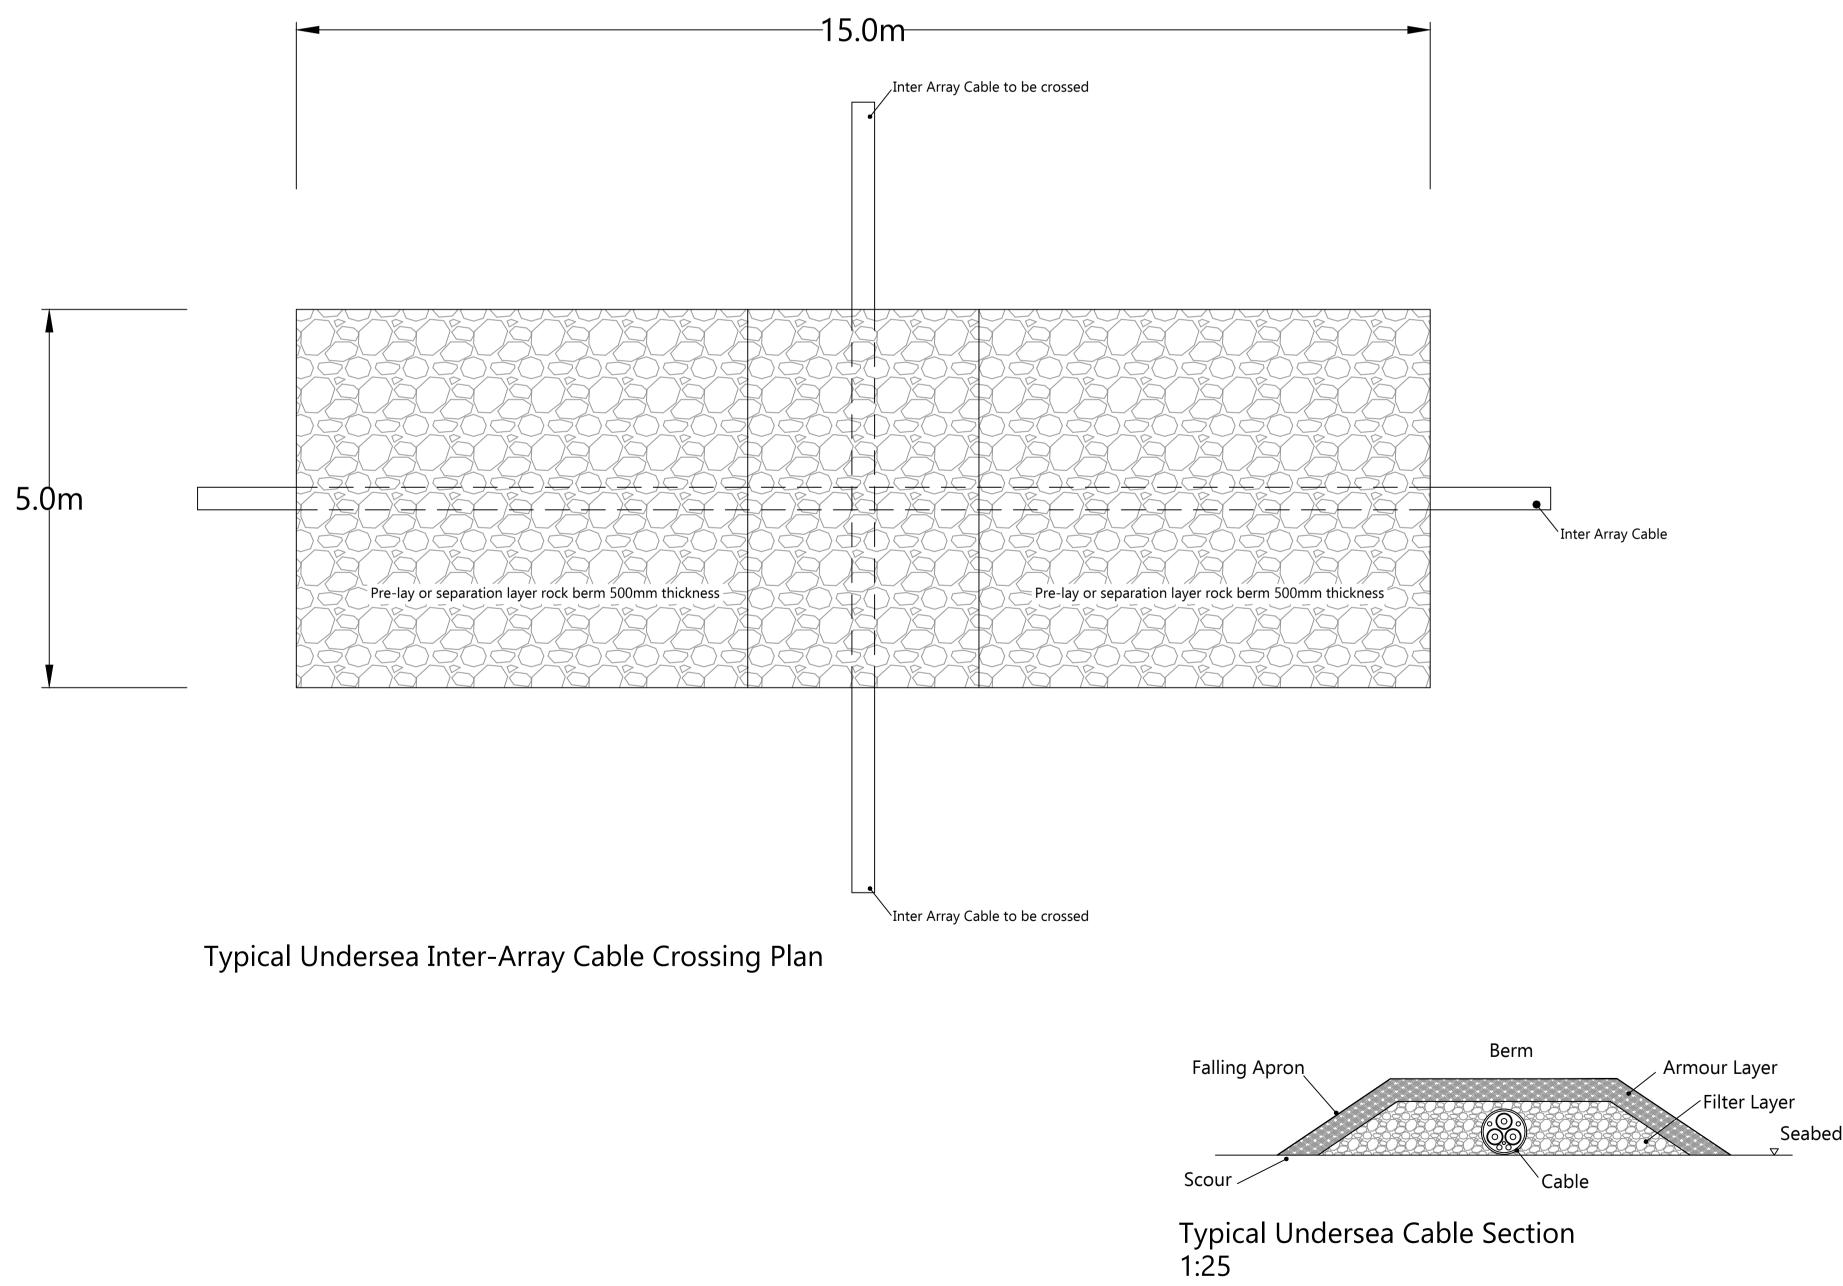

## Typical Undersea Inter-Array Cable Crossing Section

|    | The<br>inc<br>flex | ote:<br>e propose<br>cludes flex<br>xibility opin | ibility as<br>nion issu | s secure<br>ed to the | ed throu<br>e Develo | gh the<br>per by J | de<br>An l | rsign<br>Bord     |
|----|--------------------|---------------------------------------------------|-------------------------|-----------------------|----------------------|--------------------|------------|-------------------|
|    | The<br>and         | eanála und<br>ese plans d<br>d are not            | are not                 | provided              | d by the             | manuj              | fact       | urer              |
| le | purposes'          |                                                   |                         |                       |                      |                    |            |                   |
|    |                    |                                                   |                         |                       |                      |                    |            |                   |
|    |                    |                                                   |                         |                       |                      |                    |            |                   |
|    |                    |                                                   |                         |                       |                      |                    |            |                   |
|    |                    |                                                   |                         |                       |                      |                    |            |                   |
|    |                    |                                                   |                         |                       |                      |                    |            |                   |
|    |                    |                                                   |                         |                       |                      |                    |            |                   |
|    |                    |                                                   |                         |                       |                      |                    |            |                   |
|    |                    |                                                   |                         |                       |                      |                    |            |                   |
|    |                    |                                                   |                         |                       |                      |                    |            |                   |
|    |                    |                                                   |                         |                       |                      |                    |            |                   |
|    |                    |                                                   |                         |                       |                      |                    |            |                   |
|    |                    |                                                   |                         |                       |                      |                    |            |                   |
|    |                    |                                                   |                         |                       |                      |                    |            |                   |
|    |                    |                                                   |                         |                       |                      |                    |            |                   |
|    |                    |                                                   |                         |                       |                      |                    |            |                   |
|    |                    |                                                   |                         |                       |                      |                    |            |                   |
|    |                    |                                                   |                         |                       |                      |                    |            |                   |
|    |                    |                                                   |                         |                       |                      |                    |            |                   |
|    |                    |                                                   |                         |                       |                      |                    |            |                   |
|    |                    |                                                   |                         |                       |                      |                    |            |                   |
|    |                    |                                                   |                         |                       |                      |                    |            |                   |
|    |                    |                                                   |                         |                       |                      |                    |            |                   |
| _  |                    |                                                   |                         |                       |                      |                    |            |                   |
|    |                    |                                                   |                         |                       |                      |                    |            |                   |
|    |                    |                                                   |                         |                       |                      |                    |            |                   |
|    |                    |                                                   |                         |                       | <b>SA</b>            |                    |            |                   |
|    |                    | No                                                | orth li                 |                       |                      |                    |            |                   |
| 5  | STAT               |                                                   | INING                   |                       |                      |                    |            |                   |
| F  | REV:               | DESCRIPTION                                       |                         |                       |                      |                    | BY:        | DATE:             |
| _  | A<br>B             | Issue for App<br>Issue for Rev                    |                         |                       |                      |                    | D<br>D     | 8/3/24<br>19/3/24 |
| _  | C                  | Planning Issu                                     |                         |                       |                      |                    | JD         | 12/4/24           |
|    | D<br>Draw          | ving No:                                          |                         |                       |                      |                    |            |                   |
| _  |                    |                                                   | 240-NISA-OI             | FS-OA-DR-F            | PL-3001              |                    |            |                   |
| E  | Buildiı<br>Avenı   | ng 3400<br>ue 3000                                |                         |                       |                      |                    |            |                   |
| (  | Cork               | Airport Business                                  | Park,                   |                       |                      |                    |            |                   |
|    | SITE:              | T12 AE76<br>SITE: SITE: NISA                      |                         |                       |                      |                    |            |                   |
|    | TIT: -             |                                                   | 1112                    | A                     |                      |                    |            |                   |
|    | TITLE:             |                                                   |                         |                       |                      | , il c             |            |                   |
|    |                    | Offshore                                          | e Cable I               | rotecti               | on Deta              | 1115               |            |                   |
| 5  |                    | E AT A1:                                          | DATE:                   | DRAWN:                |                      |                    | Approv     | red:              |
|    | 1                  | :50&1:25                                          | 12/04/20                | 24 JD                 | UN JD                | UB                 | MJ         |                   |
|    |                    |                                                   |                         |                       |                      |                    |            |                   |